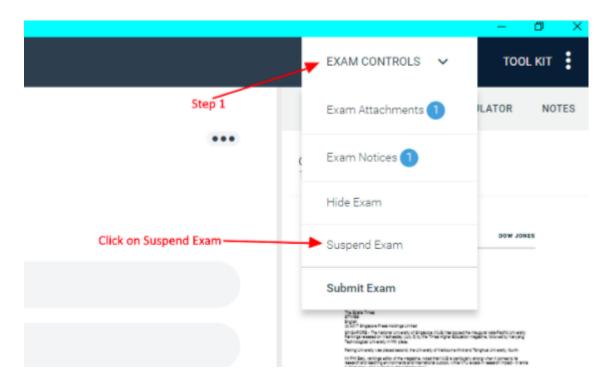

## How do I suspend and resume an assessment?

- Go to on the **top right of Examplify**.
  Click on Exam Controls

  - Click on Suspend Exam

2. Examplify will pause the assessment timer and save your work.