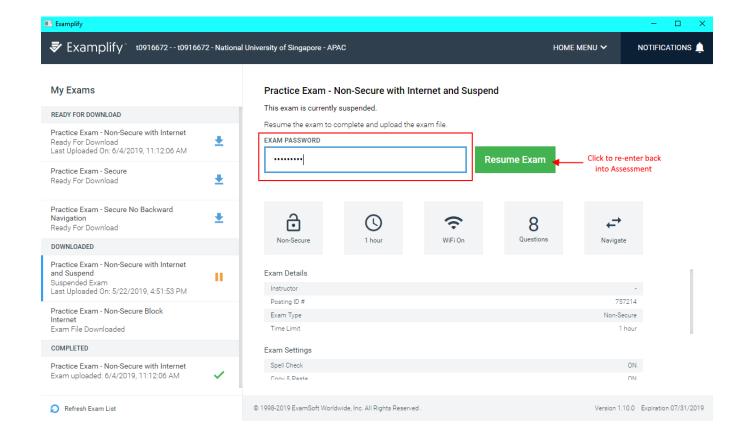

3. To re-enter back into the assessment; select the correct exam file in Examplify.

4. Typed in the assessment password (which your lecturer gave you) to re-enter back into the suspended assessment.