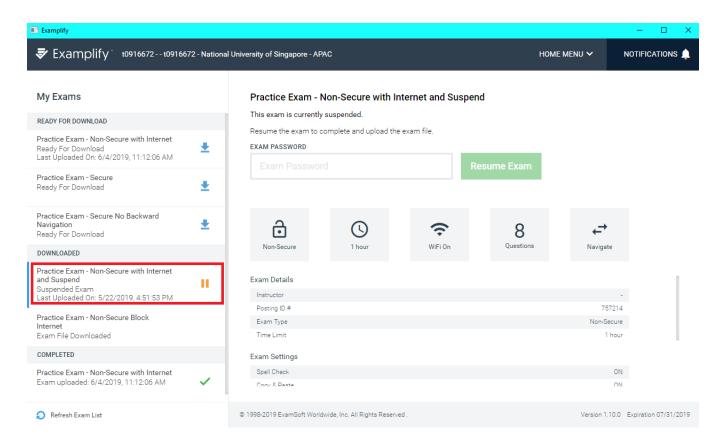

3. To re-enter back into the assessment; select the correct exam file in Examplify.

4. Typed in the assessment password (which your lecturer gave you) to re-enter back into the suspended assessment.