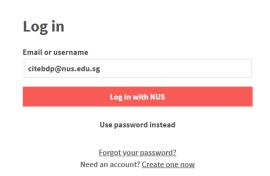

## Steps to login to Poll Everywhere:

- 1. Go to https://www.polleverywhere.com
- 2. Click Log in this can be found on the top bar.
- 3. Fill in your nus email id on the email field.
- 4. Click Next.
- 5. Click the Log in with NUS bar.