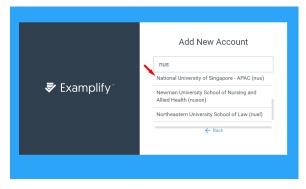

3. You will now be prompted to enter the Institution ID. Type "nus" into the box and select "Nationa I University of Singapore-APAC (nus)" then click "Next".

4. You will need your NUSNET credentials to login into Examplify, please prepare them to login - H ow do I login to Examplify?